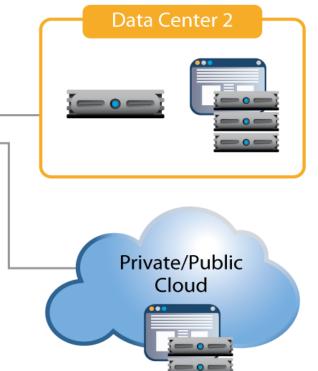

#### About Communication and Information System:

- Infrastructure data center
- Nodes
- Civil work
- Wireless solution
- IP telephone
- Supply and installation
- Passive and active companies.
- IT Support and maintenance