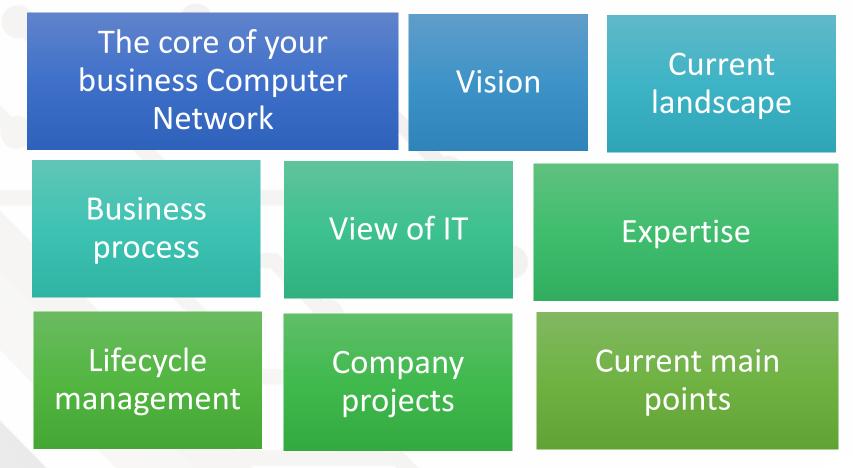

# Networking and Consultant Services

 When it comes to your business, computer networking must be handled by trained and certified professionals. We assess your network setup, network security, backup systems, servers, workstations, software, hardware, LAN/WAN Solutions, Fiber Optics Solutions and notify you if your system needs network upgrading, computer service, or any other network improvements.

During Evaluation and Services, we will discuss the following critical points: