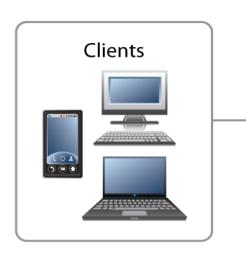

# Networking and Consultant Services

 When it comes to your business, computer networking must be handled by trained and certified professionals. We assess your network setup, network security, backup systems, servers, workstations, software, hardware, LAN/WAN Solutions, Fiber Optics Solutions and notify you if your system needs network upgrading, computer service, or any other network improvements.