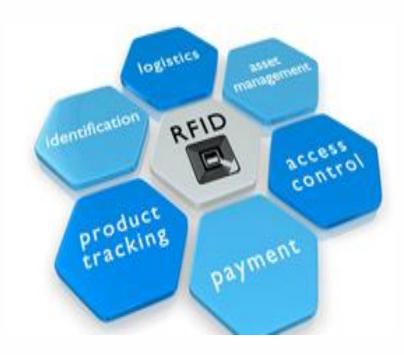

#### **RFID Solution**

PNC RFID (Radio frequency Identification) systems provide state-of-the-art advanced 'track and trace' solutions that are adaptable to a variety of applications. RFID systems are an ideal method of tracking product through its manufacturing processes and capturing data throughout those applications.