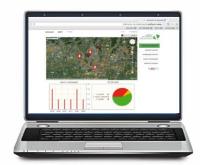

#### About Knowledge Management services:

 Knowledge Management has the full capability and competency to provide data extracting and data mining solutions to empower both the governmental and private sectors and enable them to compete in knowledge and data management discovery related to the work activities in support of decision-making process.