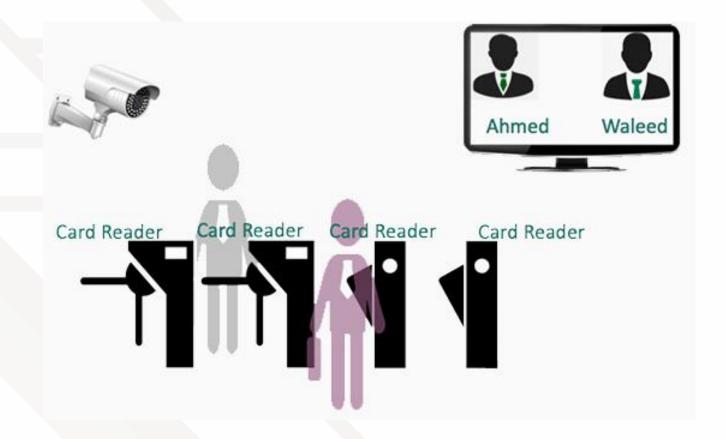

#### LPR

- The Biometrics has highly specialized skills in the development, deployment, and service of highquality biometric solutions including facial, fingerprint and DNA recognition technologies. The offered solutions are capable of solving the most difficult identification challenges, adding certainty and surety to law enforcement, security, and commercial applications.
- BIM Unit has deep expertise in handheld, mobile, and fixed fingerprint, iris, and biometric technologies, and also offers a class-leading 3D facial recognition system. The Biometrics develops and implements multimodal biometric systems that use multiple sensors or biometric technologies to overcome the limitations of unimodal biometric systems. The Biometrics has the capability to integrate biometric technologies with access control systems in many forms.

تمتع السمات الحيوية بمهارات متخصصة جدا في تطوير وتنفيذ خدمات السمات الحيوية عالية الجودة بما فيها تقنيات التعرف على الوجه و بصمات اليد إضافة إلى تقنيات التعرف على الوجدة المقدمة على مواجهة وحل تحديات عمليات التعرف على الهوية بإضافة مصداقية وأمان أكبر للتطبيقات الأمنية و القانونية و التجارية. لدى فريقنا خبرات واسعة في تقنيات السمات الحيوية و الآيريس وبصمات الأصابع و تقنيات العرف على الوجه ثلاثية الأبعاد حيث نسعى لتطوير و تشغيل أنظمة السمات الحيوية ذات أجهزة استشعار متعددة لتجاوز قيود أنظمة السمات الحيوية أحادية الاستشعار. وتسعى الوحدة تماشياً مع حاجة السوق الملحة لدمج تقنيات السمات الحيوية مع أنظمة مراقبة الدخول في مختلف المجالات.

• Biometrics core business lines cover the following:

Identity management.

**Access Control and Surveillance** 

Finger print with password and card and face recognition, touch less solution

Access control