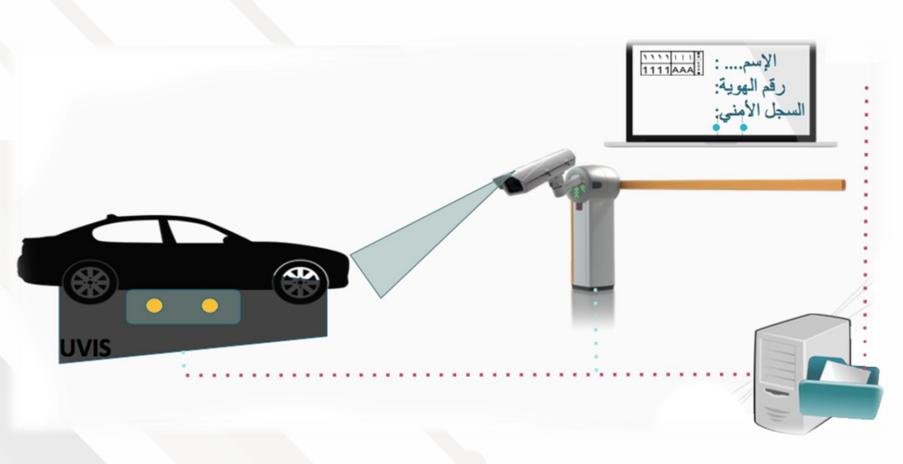

An Authorization (U-Drive or Permanent) is issued for a user with certain rules.

User Can request a Car.

If the requested car meets the rules of the authorization it will be assigned to him.

User can check out the car and use it then check it into the garage again.

At check -in if the usage violates any of the authorization rules, system generates a violation.