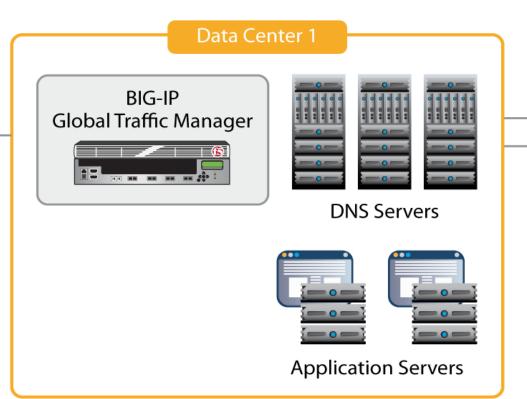

#### About Communication and Information System:

- Infrastructure data center
- Nodes
- Civil work
- Wireless solution
- IP telephone
- Supply and installation
- Passive and active companies.
- IT Support and maintenance